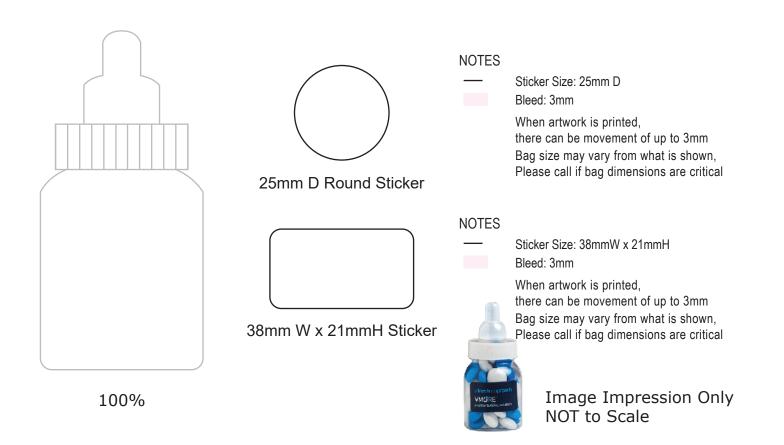

## ART APPROVAL

All colours used in this document are indicative only and they may vary across a variety of printing techniques and confectionery

| Product Code     | : | CC065C                                                       |
|------------------|---|--------------------------------------------------------------|
| Description      | : | Baby Bottles filled with 50g Choc Beans (Smartie look alike) |
| Order#           | : |                                                              |
| Company Name     | : |                                                              |
| Choc Bean Colour | : |                                                              |
| Sticker Size     | : | 25mm D Round OR 38mmW x 21mmH                                |
| Print Colour     | : | Customer must provide PMS Colour print guide                 |
| Quantity         | : |                                                              |
| Delivery Date    | : |                                                              |